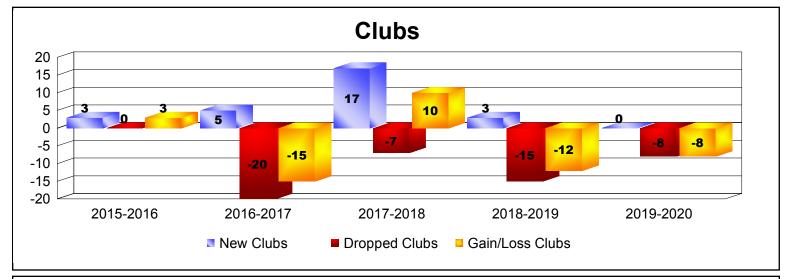

District 305 S

As of December 2019 Cumulative

| Year      | New<br>Clubs | Dropped<br>Clubs | Gain/<br>Loss<br>Clubs | New<br>Members | Charter<br>Members | Reinstate<br>Members | Transfer<br>Members | Total<br>Member<br>Added | Total<br>Members<br>Dropped | Gain/<br>Loss<br>Members |
|-----------|--------------|------------------|------------------------|----------------|--------------------|----------------------|---------------------|--------------------------|-----------------------------|--------------------------|
| 2015-2016 | 3            | 0                | 3                      | 150            | 310                | 149                  | 31                  | 640                      | -1034                       | -394                     |
| 2016-2017 | 5            | -20              | -15                    | 380            | 116                | 22                   | 18                  | 536                      | -696                        | -160                     |
| 2017-2018 | 17           | -7               | 10                     | 369            | 357                | 54                   | 19                  | 799                      | -324                        | 475                      |
| 2018-2019 | 3            | -15              | -12                    | 120            | 93                 | 116                  | 4                   | 333                      | -891                        | -558                     |
| 2019-2020 | 0            | -8               | -8                     | 53             | 21                 | 7                    | 7                   | 88                       | -220                        | -132                     |
| Average   | 6            | -10              | -4                     | 214            | 179                | 70                   | 16                  | 479                      | -633                        | -154                     |