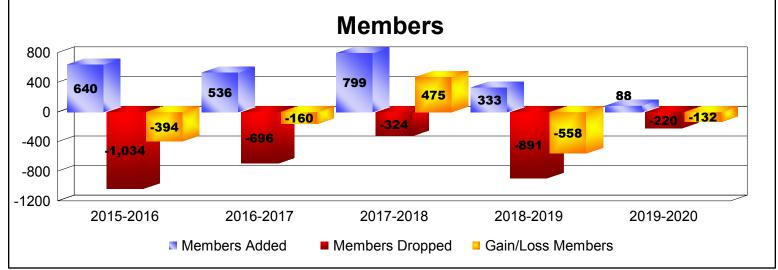

District 305 S

As of December 2019 Cumulative

| Year      | New<br>Clubs | Dropped<br>Clubs | Gain/<br>Loss<br>Clubs | New<br>Members | Charter<br>Members | Reinstate<br>Members | Transfer<br>Members | Total<br>Member<br>Added | Total<br>Members<br>Dropped | Gain/<br>Loss<br>Members |
|-----------|--------------|------------------|------------------------|----------------|--------------------|----------------------|---------------------|--------------------------|-----------------------------|--------------------------|
| 2015-2016 | 3            | 0                | 3                      | 150            | 310                | 149                  | 31                  | 640                      | -1034                       | -394                     |
| 2016-2017 | 5            | -20              | -15                    | 380            | 116                | 22                   | 18                  | 536                      | -696                        | -160                     |
| 2017-2018 | 17           | -7               | 10                     | 369            | 357                | 54                   | 19                  | 799                      | -324                        | 475                      |
| 2018-2019 | 3            | -15              | -12                    | 120            | 93                 | 116                  | 4                   | 333                      | -891                        | -558                     |
| 2019-2020 | 0            | -8               | -8                     | 53             | 21                 | 7                    | 7                   | 88                       | -220                        | -132                     |
| Average   | 6            | -10              | -4                     | 214            | 179                | 70                   | 16                  | 479                      | -633                        | -154                     |